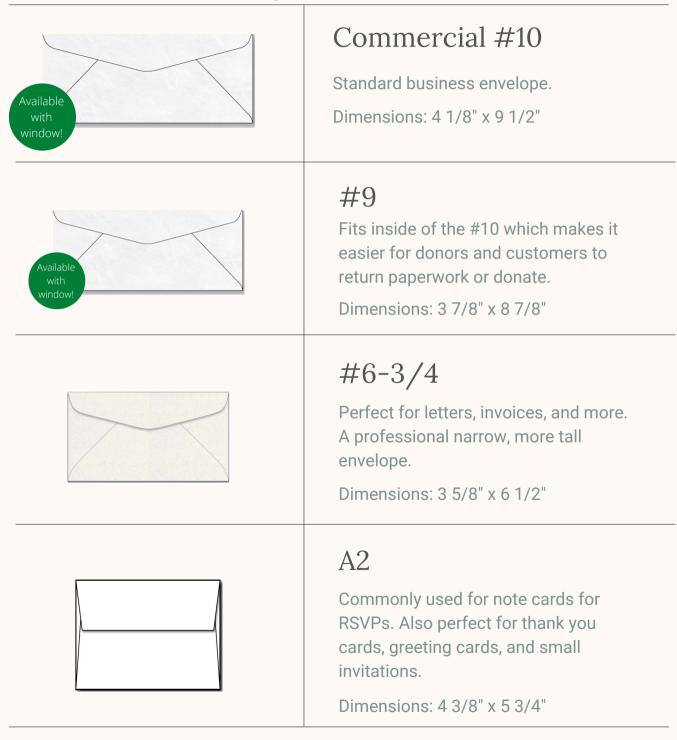

## **Envelope Options**

At Print Services, we want to make your printing dreams come true. Step up your envelope game with different styles and colors.

University of Oregon - Print Services print.uorego

print.uoregon.edu (541) 346-3794

|         |         | A6<br>Perfect for 4" x6" inserts. Fits<br>folded cards such as invitations<br>and thank you cards. Great for<br>postcards as well.<br>Dimensions: 4 3/4" x 6 1/2" |
|---------|---------|-------------------------------------------------------------------------------------------------------------------------------------------------------------------|
|         |         | A7<br>Great for formal invitations,<br>greeting cards, note cards<br>and more.<br>Dimensions: 5 1/4" x 7 1/4"                                                     |
| Catalog | Booklet | 6" x 9"<br>Excellent for pamphlets, small<br>booklets, large amounts of<br>paper (folded in half),<br>brochures, and more!<br>Available in catalog and booklet.   |
|         |         | Available in catalog and booklet.<br>6 1/2" x 9 1/2"<br>Similar to the 6" x 9" just<br>slightly larger.<br>Available in catalog and booklet.                      |
| Catalog | Booklet |                                                                                                                                                                   |