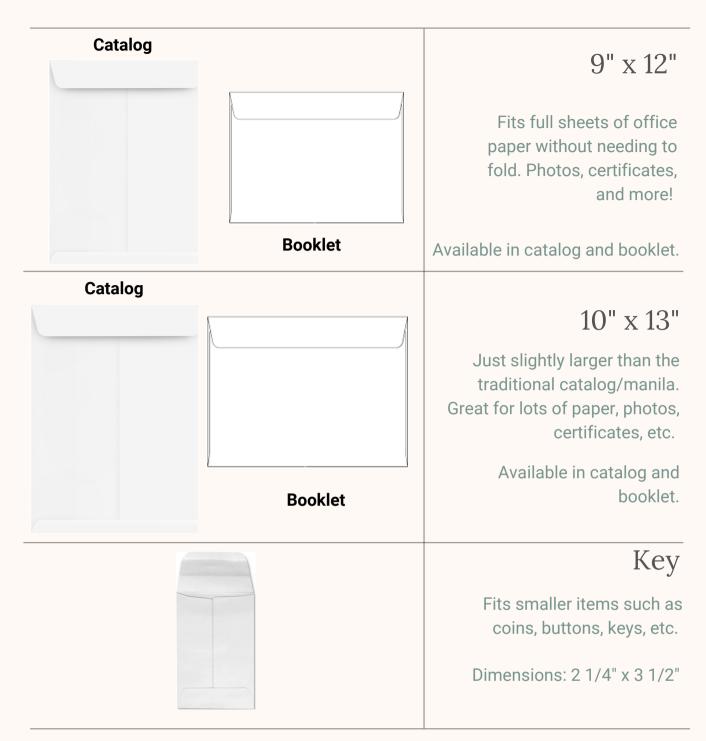

print.uoregon.edu (541) 346-3794

|         |         | A6<br>Perfect for 4" x6" inserts. Fits<br>folded cards such as invitations<br>and thank you cards. Great for<br>postcards as well.<br>Dimensions: 4 3/4" x 6 1/2" |
|---------|---------|-------------------------------------------------------------------------------------------------------------------------------------------------------------------|
|         |         | A7<br>Great for formal invitations,<br>greeting cards, note cards<br>and more.<br>Dimensions: 5 1/4" x 7 1/4"                                                     |
| Catalog | Booklet | 6" x 9"<br>Excellent for pamphlets, small<br>booklets, large amounts of<br>paper (folded in half),<br>brochures, and more!<br>Available in catalog and booklet.   |
|         |         | Available in catalog and booklet.<br>6 1/2" x 9 1/2"<br>Similar to the 6" x 9" just<br>slightly larger.<br>Available in catalog and booklet.                      |
| Catalog | Booklet |                                                                                                                                                                   |